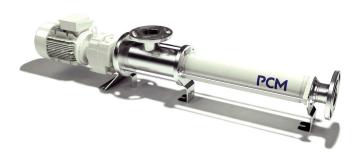

PCM EcoMoineau $^{\text{TM}}$  progressing cavity pumps bring the **RELIABILITY** needed in these aggressive applications while **ENHANCING UPTIMES** and **REDUCING MAINTENANCE COSTS.** 

- Outstanding metering capacity and repeatability
- Corrosion and abrasion resistance
- Standardised visit holes on pump body for inspection
- Constant and non-pulsating flow rate
- Easy and rapid maintenance features

#### PCM MOINEAU™ TECHNOLOGY AT YOUR SERVICE

- Dosing accuracy as the flow rate is proportional to the pump speed
- Constant non-pulsating flow rate
- Chemical compatibility from a wide range of materials
- Low and high viscosities capabilities
- High efficiency
- Valve less operation
- Self-priming

## **I LOW LIFE CYCLE COSTS FROM ECOMOINEAU™ DESIGN**

- Reduced installed power
- Variable speed drives for lower energy costs
- Reduced footprint and weight the shortest PCP on the market
- Easy and fast maintenance: independent access to each wearing part