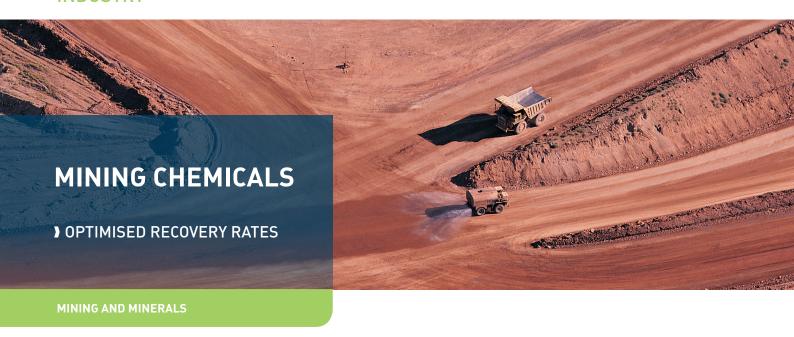

Precious metal recovery uses a wide variety of hand-picked chemicals such as collectors, frothers or modifiers in the flotation cells or cyanide solutions and sulfuric acid in leaching processes. These chemicals are expensive, aggressive and require precise metering to ensure sound recovery rates.

### MINING CHEMICALS - MINING AND MINERALS